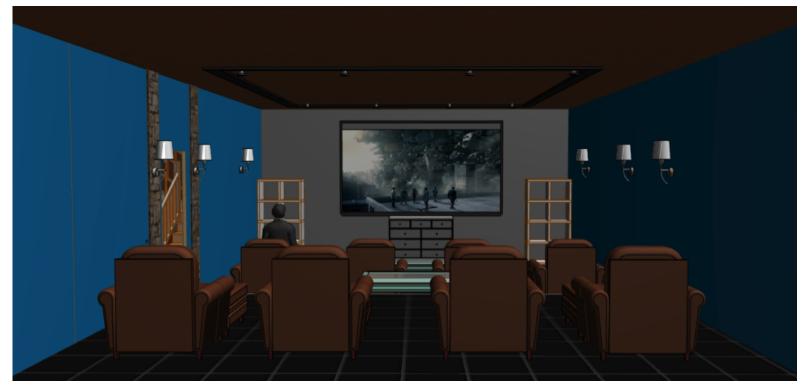

|                  | STEVENSON HIGH SCHOOL<br>TECHNOLOGY EDUCATION DEPARTMENT<br>TECHNICAL DRAWING PROGRAM<br>ADVANCED TECHNICAL DRAWING | ENTERTAINMENT ROOM<br>FLOOR PLAN<br>CLIENT NAME<br>CLIENT ADDRESS<br>CITY, STATE AND ZIP |        |         | DAEHAN<br>ARCHITECTURE INC.<br>100 DAEHAN DR.<br>CHICAGO, IL<br>60612 | DAEHAN |                   |
|------------------|---------------------------------------------------------------------------------------------------------------------|------------------------------------------------------------------------------------------|--------|---------|-----------------------------------------------------------------------|--------|-------------------|
| School of Design |                                                                                                                     | "PAUL SONE,<br>CHIEF ARCHITECT"                                                          | "DATE" | "SCALE" | "PAGE 1 of 1"                                                         |        | ARCHITECTURE INC. |