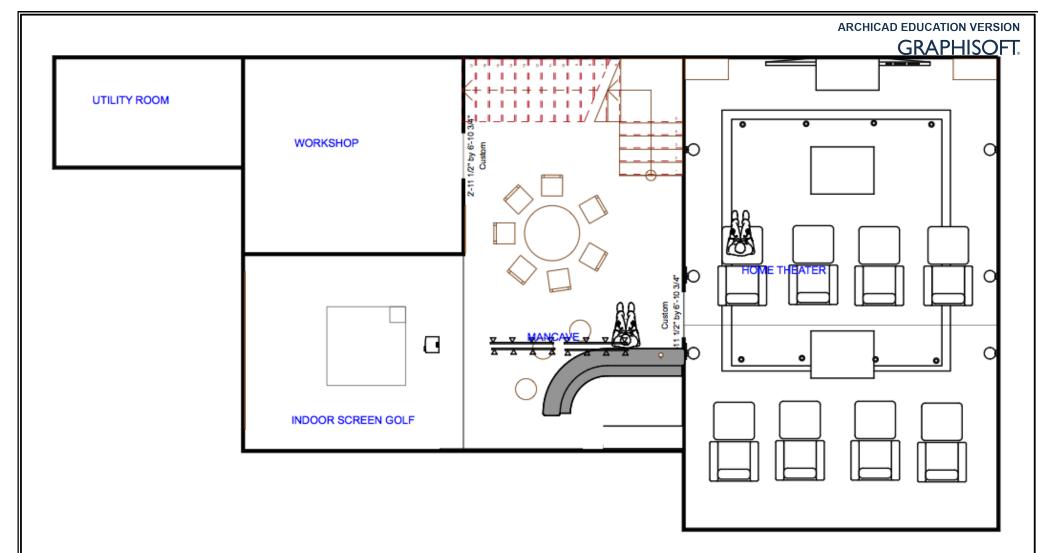

|                  | STEVENSON HIGH SCHOOL<br>TECHNOLOGY EDUCATION DEPARTMENT<br>TECHNICAL DRAWING PROGRAM<br>ADVANCED TECHNICAL DRAWING | ENTERTAINMENT ROOM<br>FLOOR PLAN<br>CLIENT NAME<br>CLIENT ADDRESS<br>CITY, STATE AND ZIP |        |         | DAEHAN<br>ARCHITECTURE INC.<br>100 DAEHAN DR.<br>CHICAGO, IL<br>60612 | DAEHAN |                   |
|------------------|---------------------------------------------------------------------------------------------------------------------|------------------------------------------------------------------------------------------|--------|---------|-----------------------------------------------------------------------|--------|-------------------|
| School of Design |                                                                                                                     | "PAUL SONE,<br>CHIEF ARCHITECT"                                                          | "DATE" | "SCALE" | "PAGE 1 of 1"                                                         |        | ARCHITECTURE INC. |